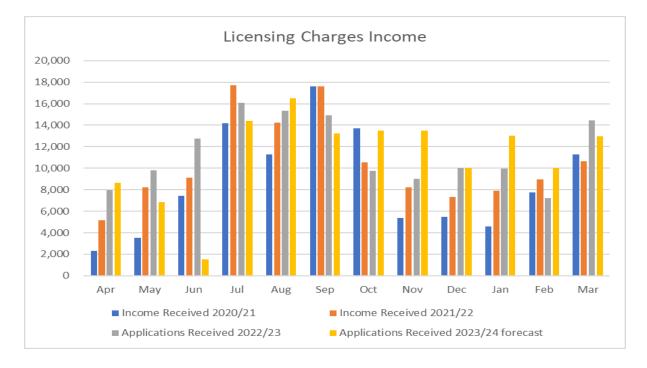

#### 2. Prior years analysis, current financial year projections

The graph below illustrates income received compared to applications received over the last three years and a forecast for the current year. A full analysis of fees and charges has been undertaken with a view to achieving total cost recovery. Some fees are limited as they have a price ceiling that we cannot breach.

|                       | 2020/21   | 2021/22   | 2022/23   | 2023/24<br>forecast |
|-----------------------|-----------|-----------|-----------|---------------------|
| Applications Received | 451       | 837       | 852       | 835                 |
| Income Received       | (104,475) | (125,723) | (137,164) | (134,100)           |