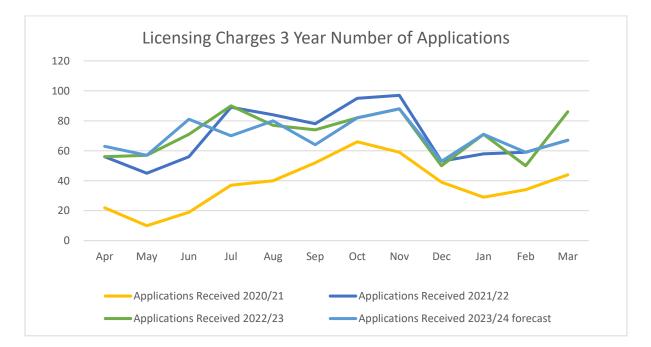

#### 2. Prior years analysis, current financial year projections

The graph below illustrates income received compared to applications received over the last three years and a forecast for the current year. A full analysis of fees and charges has been undertaken with a view to achieving total cost recovery. Some fees are limited as they have a price ceiling that we cannot breach.

|                       | 2020/21   | 2021/22   | 2022/23   | 2023/24<br>forecast |
|-----------------------|-----------|-----------|-----------|---------------------|
| Applications Received | 451       | 837       | 852       | 835                 |
| Income Received       | (104,475) | (125,723) | (137,164) | (134,100)           |